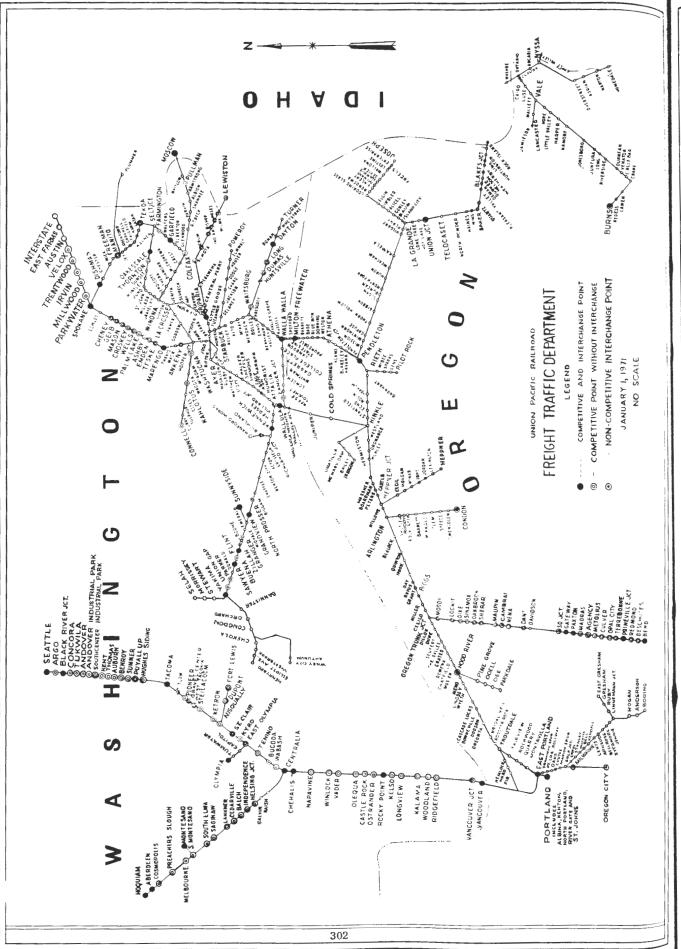

# **SECTION 10**

INDUSTRIES IN OREGON



Davis,B.L. Pendleton Gr Western Farm

Hartley Proc Parker Lumbe Simplot West Western Farm

Grand Ronde Peacock Lumi Union County

Anacortes Vi

Texaco Oil

Agricultura Farm Chemic

Pendleton G Quality Lum Rogers Wall Rogers Wall

Shell Oil C Standard Oi

Whitney, G. M

Amalgamated Baker Grang Baker Lives Baker Union Baker Lives Basche Sage

Ben's Trans Blue Mounts Builders S Burnt River Chandler, He

Commercial Dura-Block Eastern Ord Ellingson Ellingson Haynes Farr Orchard Wo

Oregon Woo Petrolane Richfield Shell Oil Standard C Texas Co.

Union Oil

Pendleton

Pendleton Western Fa

|                                                                                                                                                       | CIRCULAR 3210-D