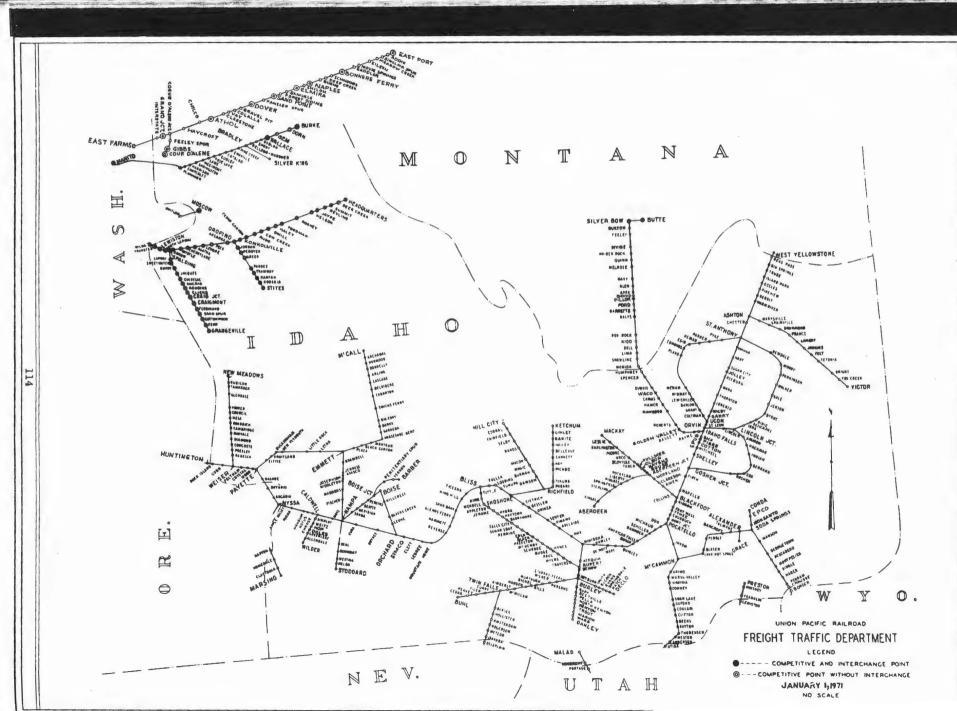

#### TABLE OF CONTENTS

| SUBJECT                                                              | PAGE                       | ITEM     |
|----------------------------------------------------------------------|----------------------------|----------|
| KPLANATION OF ABBREVIATIONS                                          | . 458                      |          |
| ENERAL INFORMATION:                                                  |                            |          |
| Associated Railroads                                                 | . 3                        | 100      |
| Direct Switch Service                                                | . 3                        | 30       |
| Reciprocal or Tariff Route on Competitive or Non-Competitive Traffic |                            | 120      |
| Reciprocal Switch Service                                            |                            | 40       |
| Scope of Circular                                                    |                            | 10       |
| Special Notice                                                       |                            | 20       |
| Tariff Route Switch Service                                          |                            | 50<br>60 |
| U.S. Government Switch Service                                       |                            | 80       |
| o.b. dovernment barten bervice                                       |                            | 80       |
| DUSTRIES:                                                            |                            |          |
| SECTION 1 - In California                                            |                            |          |
| SECTION 2 - In Colorado                                              | . 79 to 112                |          |
| SECTION 3 - In Idaho                                                 | . 113 to 173               |          |
| SECTION 4 - In Iowa                                                  |                            |          |
| SECTION 5 - In Kansas                                                |                            |          |
| SECTION 6 - In Missouri                                              |                            |          |
| SECTION 7 - In Montana                                               | . 233 to 239               |          |
| SECTION 8 - In Nebraska                                              | . 241 to 291<br>293 to 299 |          |
| SECTION 10 - In Oregon                                               |                            |          |
| SECTION 11 - In Utah                                                 |                            |          |
| SECTION 12 - In Washington                                           |                            |          |
| SECTION 13 - In Wyoming                                              | . 447 to 457               |          |
| ST OF UNION PACIFIC TRAFFIC OFFICES                                  |                            |          |
|                                                                      |                            |          |
| PS:                                                                  | . 8                        |          |
| California                                                           | * I                        |          |
| Idaho                                                                | -77                        |          |
| Iowa                                                                 | * I ===:                   |          |
| Kansas                                                               | 01 201                     | 1        |
| Missouri,                                                            | . 210                      | 1        |
| Montana                                                              | . 234                      | 1        |
| Nebraska                                                             |                            |          |
| Nevada                                                               |                            |          |
| Oregon                                                               |                            |          |
|                                                                      |                            |          |
| Washington                                                           |                            |          |
| Wyoming                                                              | 440                        |          |
| ION PACIFIC FREIGHT CONNECTIONS AND JUNCTION POINTS                  | . 4                        |          |
|                                                                      |                            | ****     |